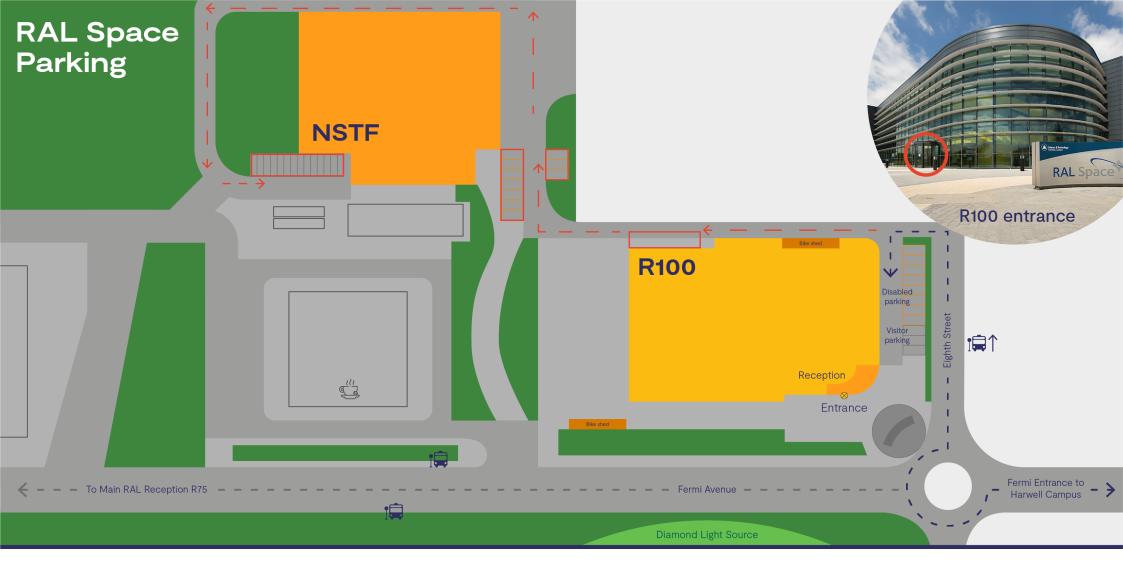

## **Directions**

For a more detailed view, please use the interactive map.

RAL Space is located on the Harwell Campus, directly off the A34. There is limited parking available for visitors next to the R100 building.

From the Fermi Entrance, take the first exit at the roundabout with the large dish onto Fermi Avenue. At the next roundabout, take the third exit onto Eighth Street then turn left into the R100 car park.