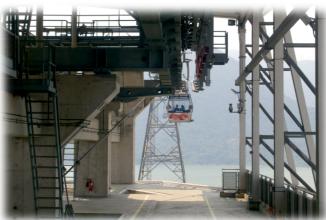

## Technical Visit to Ngong Ping 360 Cable Car System

Ngong Ping Cable Car is a 5.7-kilometre (3.5 mi) long bi-cable gondola lift system linking between Tung Chung and Ngong Ping. Between the two terminals at Tung Chung and Ngong Ping, the lift system runs across the southern shore of the Hong Kong International Airport island and Nei Lak Shan, with eight towers including the stations. Five of the towers are located within the country park.

This visit has focused on the facilities inside the Ngong Ping 360 Cable Car System.

On October 19, 2013, the IMechE HK Branch organized a technical visit to Ngong Ping 360 Cable Car System. The technical visit provided a good opportunity to our members and engineers to understand more about the cable system using in Ngong Ping 360 cable car system, cable car operation, the detail construction of cable, it maintenance facilities, safety facilities, control and emergency facilities, all are state-of-the art.