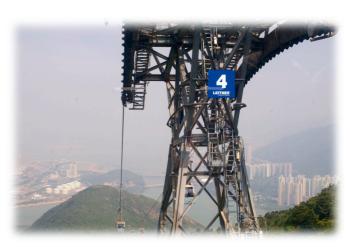

## Technical Visit to Ngong Ping 360 Cable Car System

Ngong Ping Cable Car is a 5.7-kilometre (3.5 mi) long bi-cable gondola lift system linking between Tung Chung and Ngong Ping. Between the two terminals at Tung Chung and Ngong Ping, the lift system runs across the southern shore of the Hong Kong International Airport island and Nei Lak Shan, with eight towers including the stations. Five of the towers are located within the country park.

This visit has focused on the facilities inside the Ngong Ping 360 Cable Car System.

On October 19, 2013, the IMechE HK Branch organized a technical visit to Ngong Ping 360 Cable Car System. The technical visit provided a good opportunity to our members and engineers to understand more about the cable system using in Ngong Ping 360 cable car system, cable car operation, the detail construction of cable, it maintenance facilities, safety facilities, control and emergency facilities, all are state-of-the art.