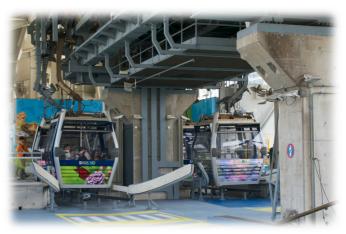

## Technical Visit to Ngong Ping 360 Cable Car System

Ngong Ping Cable Car is a 5.7-kilometre (3.5 mi) long bi-cable gondola lift system linking between Tung Chung and Ngong Ping. Between the two terminals at Tung Chung and Ngong Ping, the lift system runs across the southern shore of the Hong Kong International Airport island and Nei Lak Shan, with eight towers including the stations. Five of the towers are located within the country park.

This visit has focused on the facilities inside the Ngong Ping 360 Cable Car System.

On October 19, 2013, the IMechE HK Branch organized a technical visit to Ngong Ping 360 Cable Car System. The technical visit provided a good opportunity to our members and engineers to understand more about the cable system using in Ngong Ping 360 cable car system, cable car operation, the detail construction of cable, it maintenance facilities, safety facilities, control and emergency facilities, all are state-of-the art.