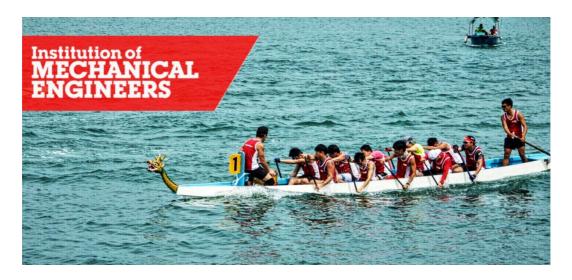

The Institution of Mechanical Engineers (IMECHE) dragon boat team — MECH Dragon(機械龍), has been the one of stimulus trigger point for every members across from engineering industry to chase for. The team have achieved good results year after year with greatest teamwork contribution from every individual team member and the eager to search for improvement. With the commitment, motivation, intensity, willpower and not to miss out the eagerness in paddling, unifies a group of members to practice twice per month to boost up the power, stamina and team spirit.

In 2015, the team have participated 3 dragon boat races, *Stanley International Dragon Boat Championship, Ap Lei Chau Dragon Boat Race, and Sai Kung Dragon Boat Race*, competing against the top professional dragon boat teams in Hong Kong. The team is now recruiting for more new members with passionate and desire for the excitement of dragon boating, to be part of the team – MECH Dragon (機械龍).