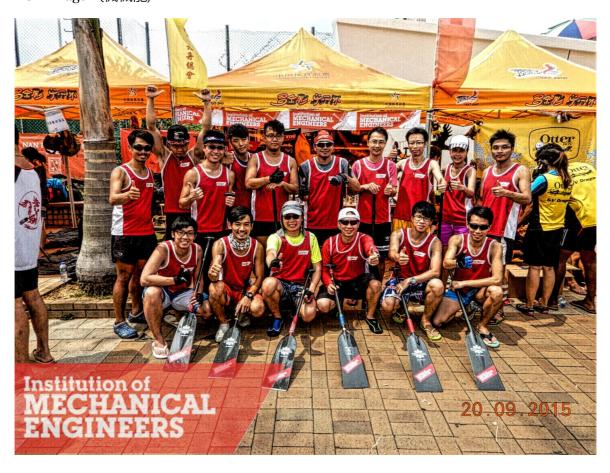

The Institution of Mechanical Engineers (IMECHE) dragon boat team — MECH Dragon(機械龍), has been the one of stimulus trigger point for every members across from engineering industry to chase for. The team have achieved good results year after year with greatest teamwork contribution from every individual team member and the eager to search for improvement. With the commitment, motivation, intensity, willpower and not to miss out the eagerness in paddling, unifies a group of members to practice twice per month to boost up the power, stamina and team spirit.

In 2015, the team have participated 3 dragon boat races, *Stanley International Dragon Boat Championship, Ap Lei Chau Dragon Boat Race, and Sai Kung Dragon Boat Race*, competing against the top professional dragon boat teams in Hong Kong. The team is now recruiting for more new members with passionate and desire for the excitement of dragon boating, to be part of the team – MECH Dragon (機械龍).