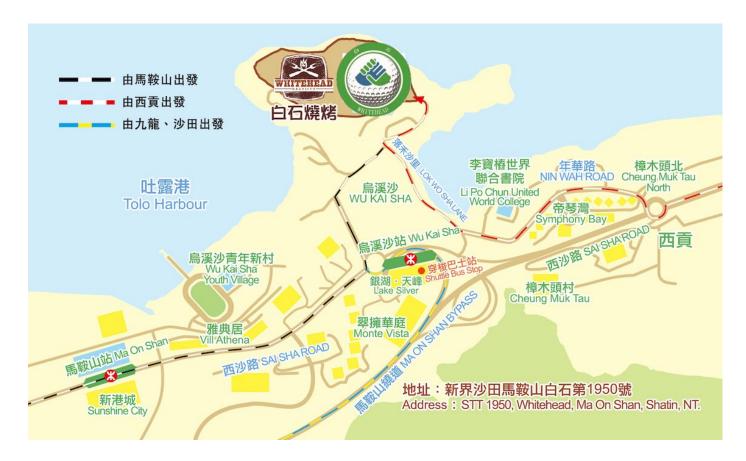

#### Venue:

Whitehead BBQ, No.1950, Whitehead, Ma On Shan, NT (Map and Transportation - <a href="https://whiteheadbbq.hk/other-way-to-bbq.html">https://whiteheadbbq.hk/other-way-to-bbq.html</a>)

## CHILLING SUMMER GOLF PLUS BBQ EVENT

(Map and Transportation - <a href="https://whiteheadbbq.hk/other-way-to-bbq.html">https://whiteheadbbq.hk/other-way-to-bbq.html</a>)

**Hong Kong Branch**