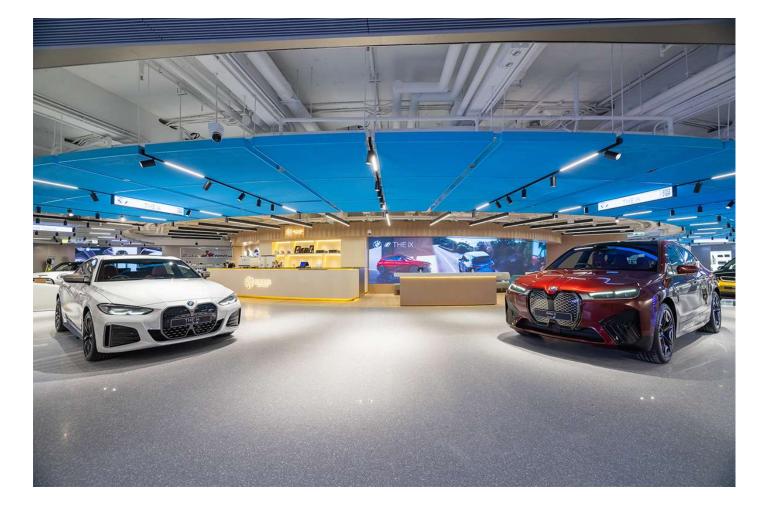

## **"BMW ISPACE" ELECTRIC VEHICLE SHOWROOM**

The first BMW iSpace in Hong Kong highlights an innovative retail concept that seamlessly combines sustainability with modern luxury, showcasing the full range of BMW i electric vehicles. The showroom is environmentally friendly and features top-notch e-vehicle technology, providing customers with a green retail experience that aligns with the brand's pioneering technology for a sustainable tomorrow.