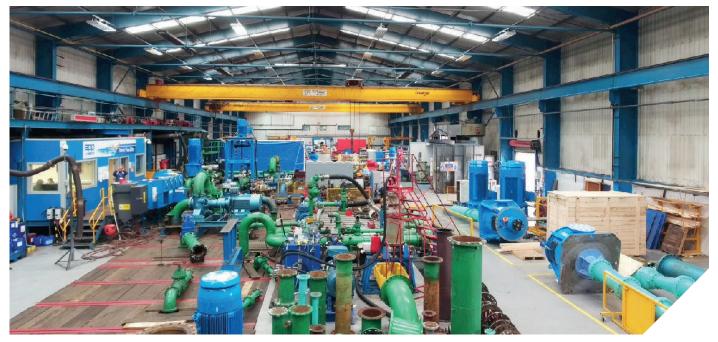

## THE SPP TOUR COLEFORD TEST FACILITY

14:00 on 16/02/2022

Presentation of SPP Pumps Ltd products and pump fundamentals.

Virtual tour of SPP Pumps Ltd manufacturing facility in the Forest of Dean. This event will give an insight into manufacturing and testing of pump packages; SPP has one of the largest pump test facilities in the UK with a 1.3 million litre test tank. Engineering complex projects through collaboration with our parent company Kirloskar Brothers Limited, based out of Kirloskarvadi India.