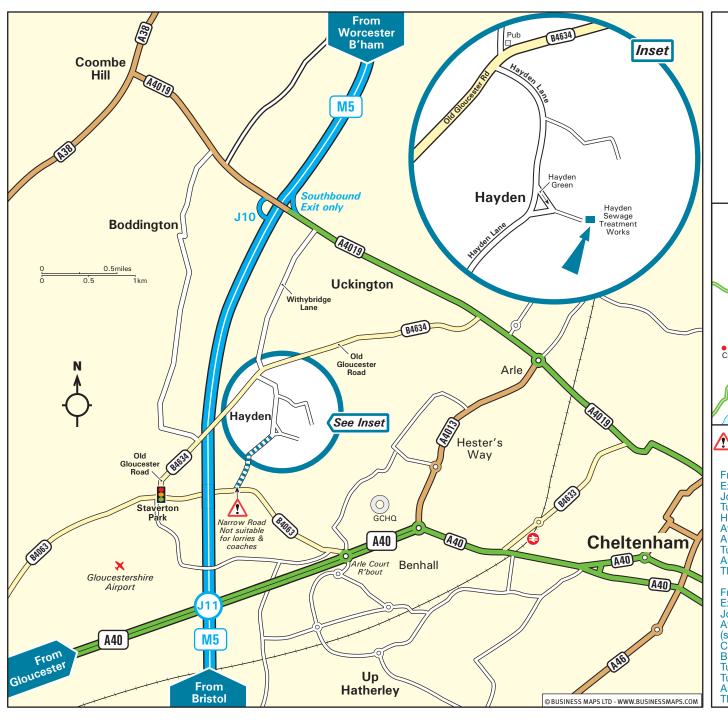

Severn Trent Water Limited **Hayden Education Centre** Hayden Sewage Treatment Works Hayden Lane, Hayden Cheltenham GL51 0SP Tel:

Hayden Lane is very narrow and entering the lane from the Cheltenham side is not suitable for large coaches/vehicles, who would need to use the other end of the lane

## From M1 Southbound

Exit at Junction 10 (Cheltenham & A4019).

Join the A4019 towards Cheltenham.

Turn right onto Withybridge Lane (signed Airport, Staverton & Hayden).

At the T-junction with the B4634, turn right (signed Gloucester & Airport).

Turn left onto Hayden Lane.

As you enter Hayden, turn left onto Hayden Green.
The entrance to the Treatment Works is on the left (see inset).

## From M5 Northbound

Exit at Junction 11 (Cheltenham, Gloucester & A40).

Join the A40 towards Cheltenham.

At the Arle Court roundabout, take the first exit onto the B4063 (signed Churchdown, Airport & B4063).

Continue on the B4063 until the traffic light junction with the

Turn right onto the B4634 (Old Gloucester Rd). Pass over the M5. Turn right onto Hayden Lane.
As you enter Hayden, turn left onto Hayden Green.
The entrance to the Treatment Works is on the left (see inset).