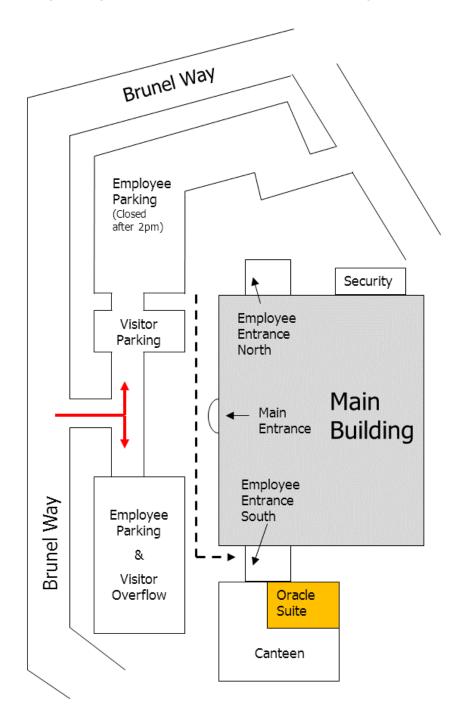

### **Finding the Oracle Suite**

Main entrance will be closed.

Enter through the Employee Entrance South.

Delphi operates a **No Mobile Phone** policy in the building.

Please leave your phone switched off and in your car.