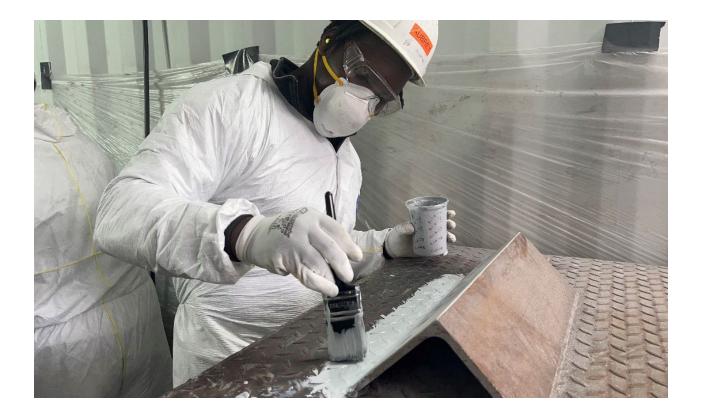

# Coatings

| Industrial Coatings Applicator Training Scheme (ICATS) | Date           | Location  | Format |
|--------------------------------------------------------|----------------|-----------|--------|
| Level 1                                                | 13 – 16 Feb    | Sheffield |        |
|                                                        | 30 Jan – 2 Feb | Fife      |        |

| Protective Coatings Inspector | Date            | Location  | Format     |
|-------------------------------|-----------------|-----------|------------|
| Level 1                       | 20 – 27 Feb     | Sheffield | ###<br>### |
|                               | 13 – 20 Mar     | Sheffield |            |
|                               | 08 – 15 May     | Sheffield |            |
|                               | 17 – 24 Apr     | Fife      |            |
|                               | 05 – 12 Jun     | Sheffield |            |
| Level 2                       | 6 – 13 Mar      | Sheffield | (FE)       |
|                               | 24 Apr – 1 May  | Fife      |            |
| Level 3                       | 13 –17 Feb      | Sheffield | <b>AE</b>  |
|                               | 19 – 23 Jun     | Fife      |            |
| Recertification exam          | Sign up anytime | Sheffield |            |
| Transition programme          | Sign up anytime | Sheffield |            |