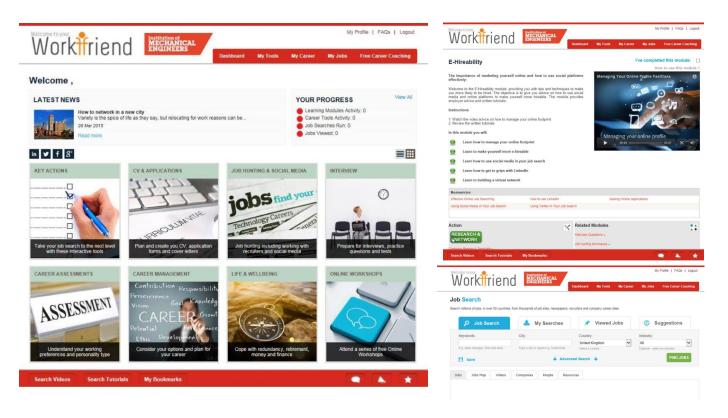

## SUPPORT AND GUIDANCE AVAILABLE

The Institution of Mechanical Engineers in partnership with Renovo, is delighted to give you **unlimited** access to Workfriend, an online career management portal which provides a wealth of video, written and audio resources to help you manage your career and personal development, including engineering specific resources along with access to a series of live webinars delivered weekly by Renovo's experienced career coaches.

# **KEY CAREER TOOLS AND RESOURCES FREE UNLIMITED ACCESS 24/7**