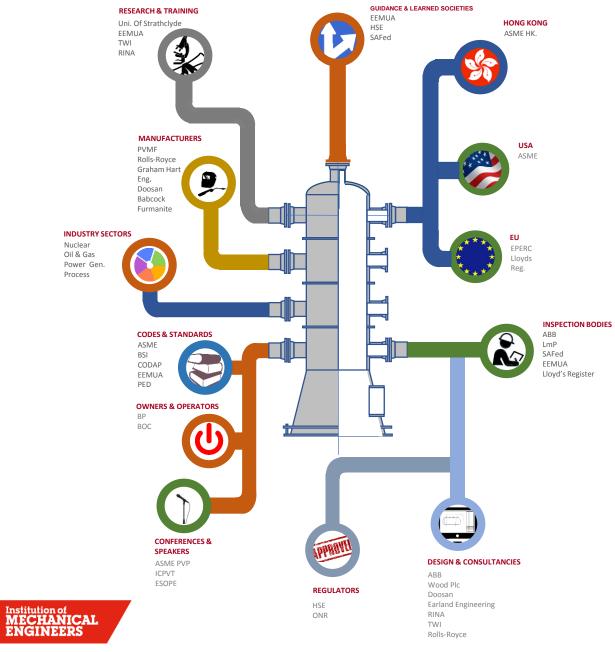

## **Pressure Systems Group**

As a special interests group within the IMechE, the PSG serves as a forum representing all faculties of the pressure systems community within the UK, with links across the EU and globally.